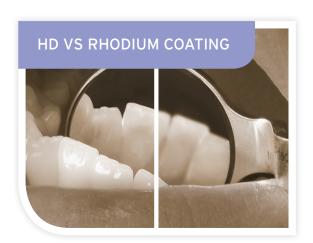

#### **CHALLENGE**

Standard rhodium-coated mirrors offer average clarity and visibility, keeping the clinician from reaching the highest level of performance.

#### **SOLUTION**

Hu-Friedy's new High Definition Mirrors feature a proprietary coating that provides superior brilliance and color for increased visibility in all dental procedures. Also scratch-resistant, our HD mirrors are the clear choice for optimal patient treatment.

#### WHY OUR HD MIRRORS ARE SUPERIOR

- 113% reflection factor for exceptional image clarity\*\*
- 38.5% brighter than rhodium coated mirrors\*\*
- 50% brighter than other front surface mirrors\*\*
- Scratch-resistant for product longevity
- Large ergonomic handle options